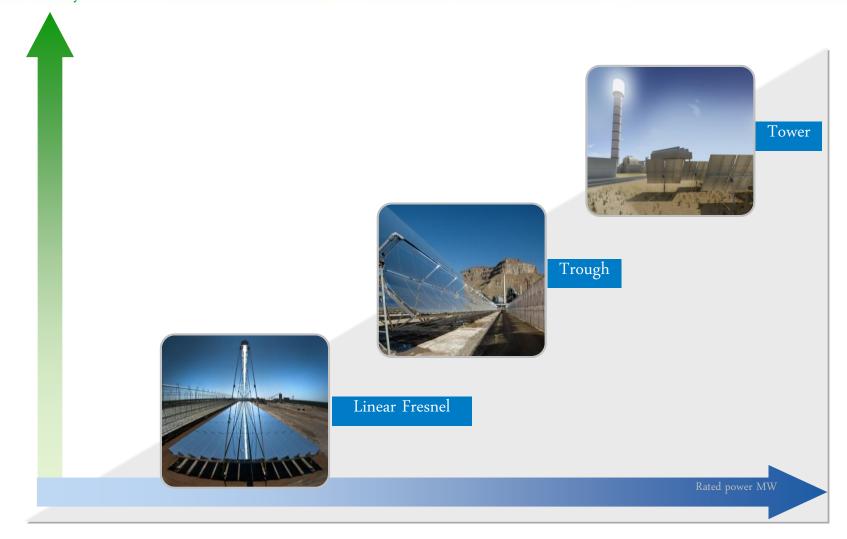

#### ВИЭ

Андрей А. Лавриненко Вице-Президент Alstom Power

04/06/2012



# Возобновляемые источники энергии









## 

# Портфель технологий







### 

# Геотермальные ВИЭ



#### Потенциал 1.2 ГВт в год ~30% США & ~41% Азия



#### New Energies Businesses overview







## 

# Приливные ВИЭ



#### Волновые ВИЭ



### 

### Солнечные ВИЭ







# 

#### Потенциал



#### 2016-2020 ~3.2 ГВт в год

### 



Conversion efficiency





#### BrightSource Energy



- Основана в 2006
- Температуры до 500 С, давление до 60 атм
- >2 ГВт потенциальных проектов в



#### Потенциал ВИЭ



ORDER INTAKE



# Ветряные электростанции Наземные - широкий спектр продукции



#### Оффшорные ВИЭ – будущее развитие



# Ветряные электростанции Наземные - широкий спектр продукции



Оптимизация выработки энергии для различных условий местности

ALS I UM









#