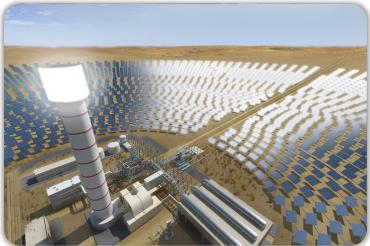

### Солнечные ВИЭ

#### Потенциал

#### 2016-2020 ~3.2 ГВт в год

#### BrightSource Energy

- Основана в 2006
- Температуры до 500 С, давление до 60 атм
- >2 ГВт потенциальных проектов в