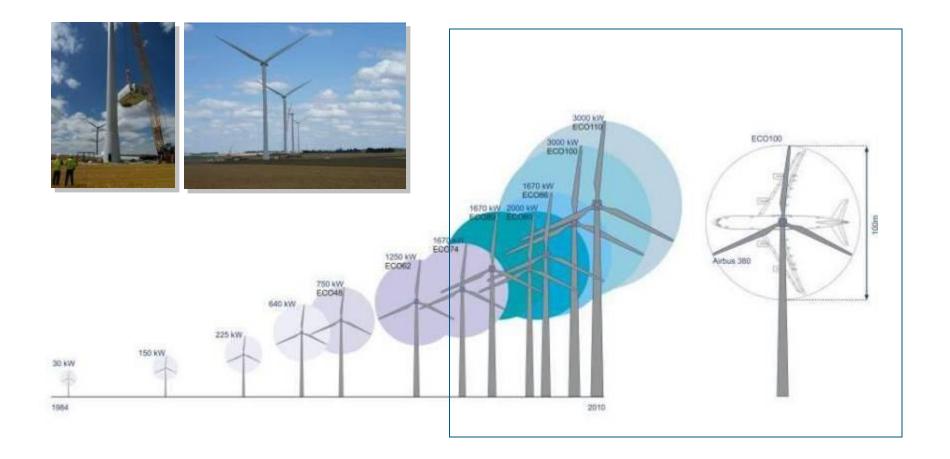

#### ВИЭ

Андрей А. Лавриненко Вице-Президент Alstom Power

04/06/2012



# Возобновляемые источники энергии









## 

# Портфель технологий







### 

# Геотермальные ВИЭ



#### Потенциал 1.2 ГВт в год ~30% США & ~41% Азия



#### New Energies Businesses overview







## 

# Приливные ВИЭ



#### Волновые ВИЭ



### 

### Солнечные ВИЭ







# 

#### Потенциал



#### 2016-2020 ~3.2 ГВт в год

### 



Conversion efficiency





#### BrightSource Energy



- Основана в 2006
- Температуры до 500 С, давление до 60 атм
- >2 ГВт потенциальных проектов в



#### Потенциал ВИЭ



ORDER INTAKE



# Ветряные электростанции Наземные - широкий спектр продукции



#### Оффшорные ВИЭ – будущее развитие



# Ветряные электростанции Наземные - широкий спектр продукции



Оптимизация выработки энергии для различных условий местности

ALS I UM









#