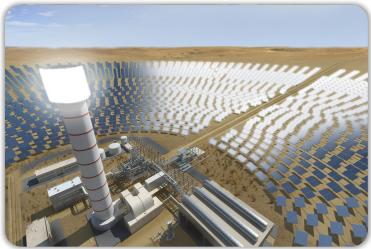

### Солнечные ВИЭ

# 

#### Потенциал

#### 2016-2020 ~3.2 ГВт в год

#### BrightSource Energy

- Основана в 2006
- Температуры до 500 С, давление до 60 атм
- >2 ГВт потенциальных проектов в